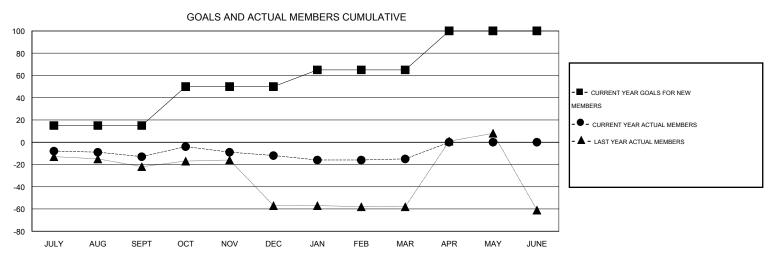

## MONTHLY MEMBERSHIP PROGRESS REPORT

District 118 K

Results as of: 3/31/2015

## **LOCATION TURKEY**

GMT CA 4

| Clubs                       |                  |                   |                  |                  | Members                     |                    |                                     |                    |                  |  |
|-----------------------------|------------------|-------------------|------------------|------------------|-----------------------------|--------------------|-------------------------------------|--------------------|------------------|--|
|                             | RESUL            | LTS FOR 2014-2015 |                  |                  | RESULTS FOR 2014-2015       |                    |                                     |                    |                  |  |
| QUARTER                     | NEW CLUB<br>GOAL | NEW CLUBS         | DROPPED<br>CLUBS | NET<br>GAIN/LOSS | QUARTER                     | NEW MEMBER<br>GOAL | CHARTER AND<br>NEW MEMBERS<br>ADDED | DROPPED<br>MEMBERS | NET<br>GAIN/LOSS |  |
| JULY/AUG/SEPT               | 0                | 0                 | 0                | 0                | JULY/AUG/SEPT               | 15                 | 2                                   | 15                 | -13              |  |
| OCT/NOV/DEC                 | 1                | 0                 | 0                | 0                | OCT/NOV/DEC                 | 35                 | 15                                  | 14                 | 1                |  |
| JAN/FEB/MAR<br>APR/MAY/JUNE | 1                | 0                 | 0                | 0                | JAN/FEB/MAR<br>APR/MAY/JUNE | 15<br>35           | 10<br>0                             | 13<br>0            | -3<br>0          |  |